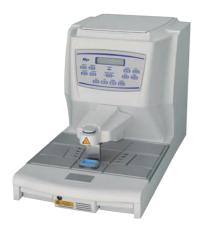

#### EC500-2: DISPENSING CONSOLE

### Dimensions (w x d x h)

| Console                      | 345 x 641 x 405 mm |
|------------------------------|--------------------|
| Heated area                  | 340 x 253 mm       |
| Weight                       | 20,5 Kg            |
| Adjustable temperature range |                    |
| Paraffin reservoir           | 40-70 °C           |
| Heated area/ forceps wells   | 40-70 °C           |
| Electrically heated tweezers | 60-75 °C           |
| Paraffin reservoir capacity  | 5 I.               |
| Cold spot temperature        | 5 °C               |
| Accessories                  | Magnifier          |
|                              | Footswitch         |

# **DISPENSING CONSOLE EC500-2**

|              | - White LED light illumination.            |
|--------------|--------------------------------------------|
| V.           | - 8 heated holes for forceps wells.        |
| ed manually  | - Two built in paraffin trimmer.           |
| ch           | - Cooling spot integrated into the working |
|              | surface.                                   |
| ser paddle   | - 2 front drawers for surplus paraffin.    |
| ssettes" and | - Integrated connector for electrically    |
|              | heated tweezers.                           |
|              |                                            |