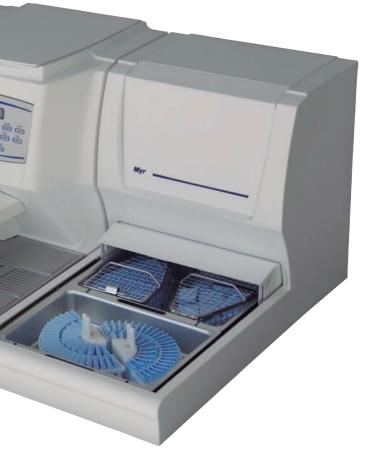

# MODULAR TISSUE EMBEDDING CENTER

EC 500

All elements in the modular paraffin embedding center are designed to achieve maximum efficiency and operating comfort

SG

### **STORAGE AND RESERVOIR**

Ergonomics and functionality for better processing

Two storages of large capacity, independently heated, for molds and cassettes. The paraffin reservoir has a capacity of 5 liters to guarantee continuous operation even at high specimen capacity. Surplus paraffin is guided into waste drawers, easily accessible from the front side, that can easily be emptied. - 5 liter paraffin reservoir.

# **DISPENSING CONSOLE EC500-2**

|              | - White LED light illumination.            |
|--------------|--------------------------------------------|
| V.           | - 8 heated holes for forceps wells.        |
| ed manually  | - Two built in paraffin trimmer.           |
| ch           | - Cooling spot integrated into the working |
|              | surface.                                   |
| ser paddle   | - 2 front drawers for surplus paraffin.    |
| ssettes" and | - Integrated connector for electrically    |
|              | heated tweezers.                           |
|              |                                            |

# **THERMAL CONSOLE EC500-3**

- Accepts baskets from any common tissue processor.
- Cassette storage of huge capacity, featuring two removable trays with capacity for two baskets ( 200 cassettes) or 3 baskets ( 300 cassettes) without trays.
- High profile cover for cassette storage.
- Mold storage with capacity for more than 300 molds.
- Operation only possible if connected to embedding console.