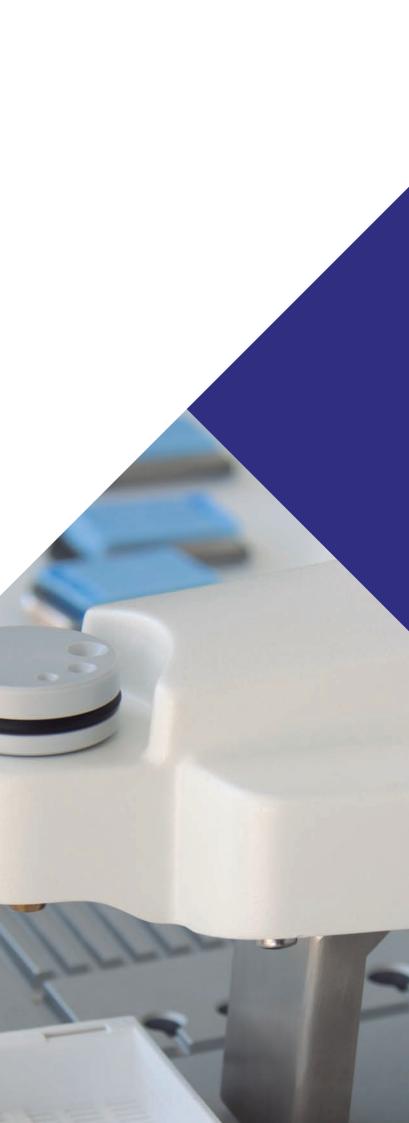

### **WORKING AREA**

Innovative design and functionality for flexible working method

The heated working surfaces are thermally insulated towards the operator and ergonomically shaped. Spacious, heated working area with a non-glare illumination with white LED lights.

### **STORAGE AND RESERVOIR**

Ergonomics and functionality for better processing

Two storages of large capacity, independently heated, for molds and cassettes. The paraffin reservoir has a capacity of 5 liters to guarantee continuous operation even at high specimen capacity. Surplus paraffin is guided into waste drawers, easily accessible from the front side, that can easily be emptied. - 5 liter paraffin reservoir.

# **DISPENSING CONSOLE EC500-2**

|              | - White LED light illumination.            |
|--------------|--------------------------------------------|
| V.           | - 8 heated holes for forceps wells.        |
| ed manually  | - Two built in paraffin trimmer.           |
| ch           | - Cooling spot integrated into the working |
|              | surface.                                   |
| ser paddle   | - 2 front drawers for surplus paraffin.    |
| ssettes" and | - Integrated connector for electrically    |
|              | heated tweezers.                           |
|              |                                            |