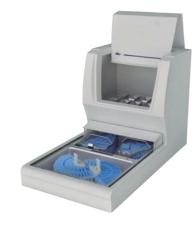

#### EC500-3: THERMAL CONSOLE

|    | Dimensions (w x d x h)                                  |                    |  |
|----|---------------------------------------------------------|--------------------|--|
| n  | Console                                                 | 340 x 623 x 395 mm |  |
| n  | Cassette storage                                        | 269 x 510 x 88 mm  |  |
| g  | Removable trays                                         | 262 x 175 x 55 mm  |  |
|    | Mold storage                                            | 275 x 170 x 180 mm |  |
| С  | Weight                                                  | 16 kg              |  |
| С  | Adjustable temperature range ( via Dispensing Console ) |                    |  |
| С  | Cassette storage                                        | 40-70 °C           |  |
| Ι. | Mold storage                                            | 40-70 °C           |  |
| С  |                                                         |                    |  |
|    |                                                         |                    |  |

# **THERMAL CONSOLE EC500-3**

- Accepts baskets from any common tissue processor.
- Cassette storage of huge capacity, featuring two removable trays with capacity for two baskets ( 200 cassettes) or 3 baskets ( 300 cassettes) without trays.
- High profile cover for cassette storage.
- Mold storage with capacity for more than 300 molds.
- Operation only possible if connected to embedding console.