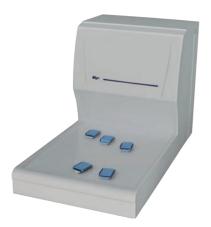

### EC500-1: CRYO CONSOLE

#### Dimensions (w x d x h)

| Console                      | 335 x 623 x 395 mm |
|------------------------------|--------------------|
| Cold plate                   | 375 x 307 mm       |
| Weight                       | 24,5 kg            |
| Adjustable temperature range | de 0 a -12 °C      |

# **CRYO CONSOLE EC500-1**

- Large cooling surface for up to 60 cassettes/molds.
- Selectable temperature between 0 and -12° C.
- Steady temperature distribution over the entire surface.
- Allow placement on the right or left side of dispensing console.
- Stand-alone operation possible.